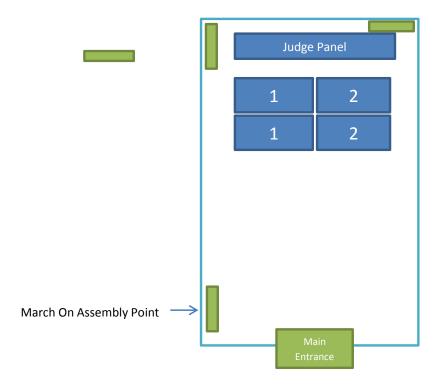

#### **'March On' Information**

Dear all,

As like last year, the organising committee are using the use of march ons. To aid smooth running of the event please note the following information in relation to the methodology of the March Ons.

#### **March On Methodology**

- 1) Each Flight will be required to march on prior to their general warm up.
- 2) The organising team will announce each flight to assemble for their march Please note: it is the Team Manager's responsibility to ensure their are in the correct place at the correct time for their march on.
- 3) The assembly point for the march ons will be located within the corridor to the sports hall. The entrance point is the fire exit doors located to the the sports hall (as you walk in from the main entrance). This is usually the refreshment stall is located (this will be sign posted).

Please note the diagram below.

**Trampoline Gymnastics** 